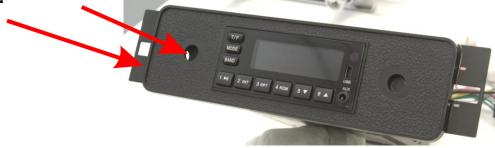

Step Two: Mount the Euro/VW faceplate onto the Model One and Trace the location of the shaft holes and the left and right outer most edges of the faceplate onto the Infinimount Bracket.

Step Three: Remove the faceplate and check the trace marks, then use tin snips to cut off the edges of the Infinimount Bracket and use a drill to drill out the traced holes for the shafts to fit through. Remount the Infinimount Brackets in the standard 4 hole position