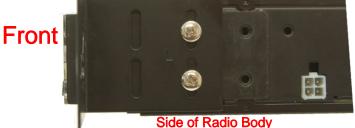

## **EURO/VW FACEPLATE MODIFICATION GUIDE 10/1/08**

Step One: Just for tracing purposes, mount the Infinimount brackets to the body of the radio in the position shown below to aid you in tracing the shaft holes