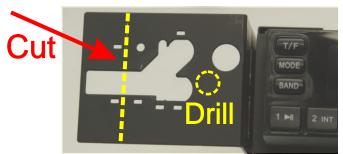

Step Two: Mount the Euro/VW faceplate onto the Model One and Trace the location of the shaft holes and the left and right outer most edges of the faceplate onto the Infinimount Bracket.

Step Three: Remove the faceplate and check the trace marks, then use tin snips to cut off the edges of the Infinimount Bracket and use a drill to drill out the traced holes for the shafts to fit through. Remount the Infinimount Brackets in the standard 4 hole position