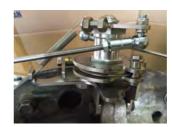

the flat goes to the lower of base, and the corn goes between the base and the pulley. 4. Make sure the STOPPER is at the front of the base, see photos, then tighten the 3xM8 as arrow.

3

1

2

2

5. Top view and Front view after finishing installing the linkage center part.