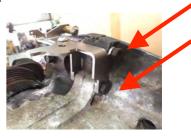

the flat goes to the lower of base, and the corn goes between the base and the pulley. 4. Make sure the STOPPER is at the front of the base, see photos, then tighten the 3xM8 as arrow.

3

1

2

2

5. Top view and Front view after finishing installing the linkage center part.