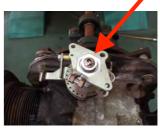

the flat goes to the lower of base, and the corn goes between the base and the pulley. 4. Make sure the STOPPER is at the front of the base, see photos, then tighten the 3xM8 as arrow.

3

1

2

2

5. Top view and Front view after finishing installing the linkage center part.