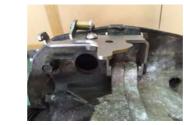

the flat goes to the lower of base, and the corn goes between the base and the pulley. 4. Make sure the STOPPER is at the front of the base, see photos, then tighten the 3xM8 as arrow.

3

1

2

2

5. Top view and Front view after finishing installing the linkage center part.