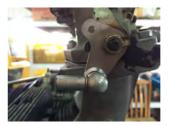

6. Install the return spring as photo.

7. Install the pushing
plate on the carbs
 (left and right)

8. Install the linkage arms, cut the arm to desire length for left side and right side.

9. Install the accelerator cable.