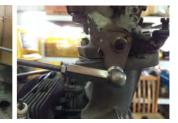

6. Install the return spring as photo.

7. Install the pushing
plate on the carbs
 (left and right)

8. Install the linkage arms, cut the arm to desire length for left side and right side.

9. Install the accelerator cable.