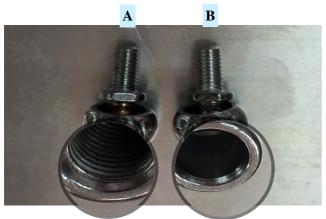

Note: The linkage Ball comes with two different type, THREADED and NON-THREADED:

A: Threaded, this is to bolt on the Center Rotor

**B:** Non-Threaded, this is to bolt on the carburetor plate, and because of larger inner diameter, so the Linkage Push Rod can slid in without the need to cut, only if the linkage rod is not PUSHING the Ball.