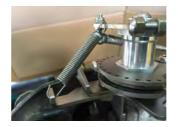

## 315-401-02 Type 4 Linkage For Porsche Cooling Fan System Installation Instruction

1. Parts contains as photo.

2. install the linkage base first, tighten the 2 bolts.

3. Install the top pulley. There are 2 spacer,

the flat goes to the lower of base, and the corn goes between the base and the pulley. 4. Make sure the STOPPER is at the front of the base, see photos, then tighten the 3xM8 as arrow.

3

1

2

2

5. Top view and Front view after finishing installing the linkage center part.