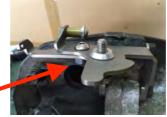

the flat goes to the lower of base, and the corn goes between the base and the pulley. 4. Make sure the STOPPER is at the front of the base, see photos, then tighten the 3xM8 as arrow.

3

1

2

2

5. Top view and Front view after finishing installing the linkage center part.