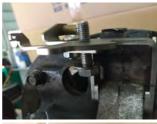

the flat goes to the lower of base, and the corn goes between the base and the pulley. 4. Make sure the STOPPER is at the front of the base, see photos, then tighten the 3xM8 as arrow.

3

1

2

2

5. Top view and Front view after finishing installing the linkage center part.