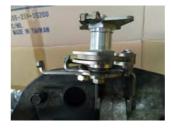

the flat goes to the lower of base, and the corn goes between the base and the pulley. 4. Make sure the STOPPER is at the front of the base, see photos, then tighten the 3xM8 as arrow.

3

1

2

2

5. Top view and Front view after finishing installing the linkage center part.