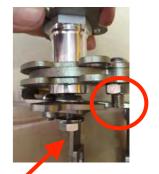

the flat goes to the lower of base, and the corn goes between the base and the pulley. 4. Make sure the STOPPER is at the front of the base, see photos, then tighten the 3xM8 as arrow.

3

1

2

2

5. Top view and Front view after finishing installing the linkage center part.