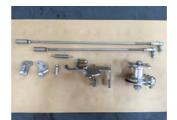

## 315-401-02 Type 4 Linkage For Porsche Cooling Fan System Installation Instruction

1. Parts contains as photo.

2. install the linkage base first, tighten the 2 bolts.

3. Install the top pulley. There are 2 spacer,